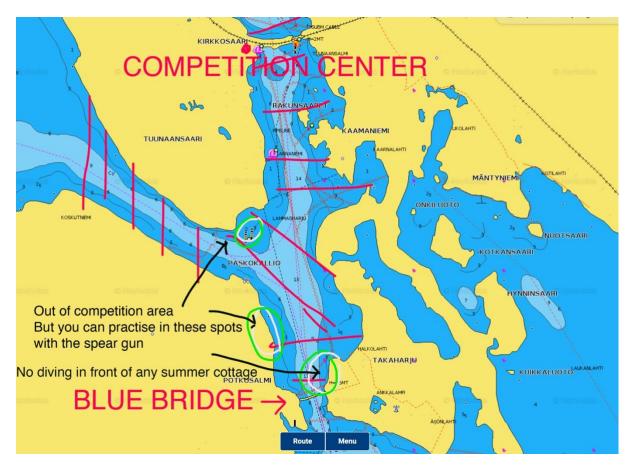

Competition areas are closed for spearfishing from two weeks before the competition (5.8-)

There are special spearfishing zones, where you can practise before the competition. Please ask the map of these zones from Matti Pyykkö