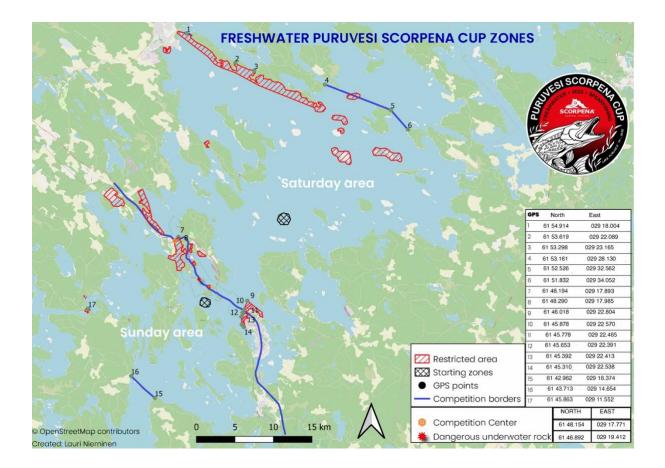

Competition areas are closed for spearfishing from two weeks before the competition (5.8-)

There are special spearfishing zones, where you can practise before the competition. Please ask the map of these zones from Matti Pyykkö