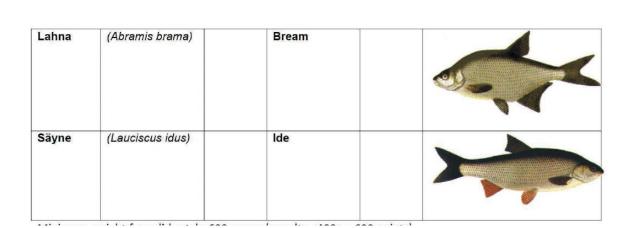

## Lake Salmon Trout EAL

| Scientific name     | French                          | English                         | Spanish                                | Picture                                |
|---------------------|---------------------------------|---------------------------------|----------------------------------------|----------------------------------------|
| (Perca fluviatilis) |                                 | Perch                           |                                        |                                        |
| White Fish          |                                 |                                 |                                        |                                        |
| (Rutilus rutilus)   |                                 | Roach                           |                                        |                                        |
|                     | (Perca fluviatilis)  White Fish | (Perca fluviatilis)  White Fish | (Perca fluviatilis)  Perch  White Fish | (Perca fluviatilis)  Perch  White Fish |

(Scardinius erythrophthalmus) Common Rudd

| lota)            | Doublet    |  |
|------------------|------------|--|
|                  | Burbot     |  |
| stedion<br>erca) | Perch-pike |  |
|                  |            |  |

| Finnish | Scientific name | French | English | Spanish | Picture |
|---------|-----------------|--------|---------|---------|---------|
| Hauki   | (Esox lucius)   |        | Pike    |         |         |