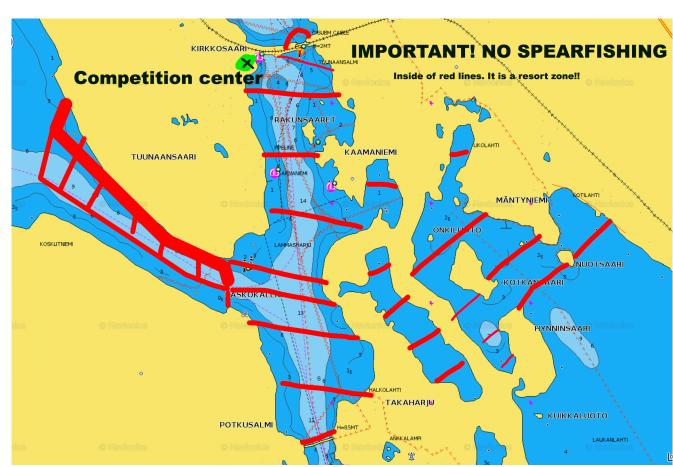

Competition areas are closed for spearfishing from two weeks before the competition (3.8-)

There are special spearfishing zones, where you can practise before the competition. Please ask the map of these zones from Matti Pyykkö