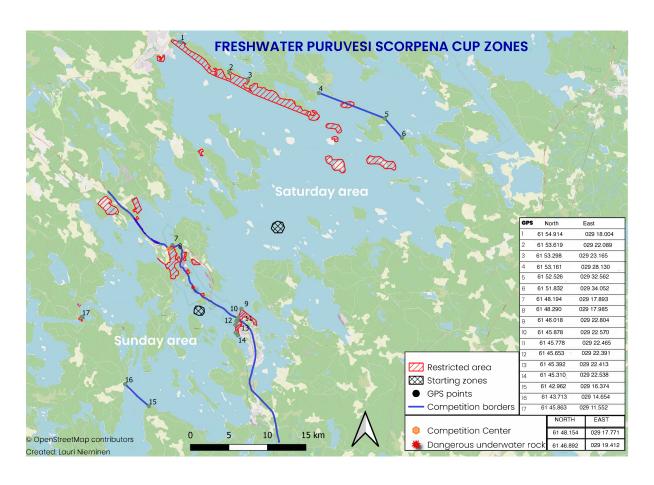

### Competition time table;

Friday 16.8 19.00 Competition meeting Harjunportti resort Harbour office

Saturday 17.8 10.00 Meeting at the harbour of Harjunportti resort

10.20 Boats are starting to drive to the first day starting point

Lake Puruvesi (the north area)

11.00 COMPETITION STARTS

17.00 COMPETITION END at the Goal zone, so all the boats

have to be at the goal zone 17.00

19.00 FISH WEIGHT

Sunday 18.8 08.00 Meeting at the harbour of Harjunportti resort

08.15 Boats are starting to drive to the second day starting point,

to Lake Pihlajavesi (south zone)

08.30 COMPETITION STARTS

14.00 COMPETITION END at the Goal zone, so all the boats

have to be at the goal zone 14.00