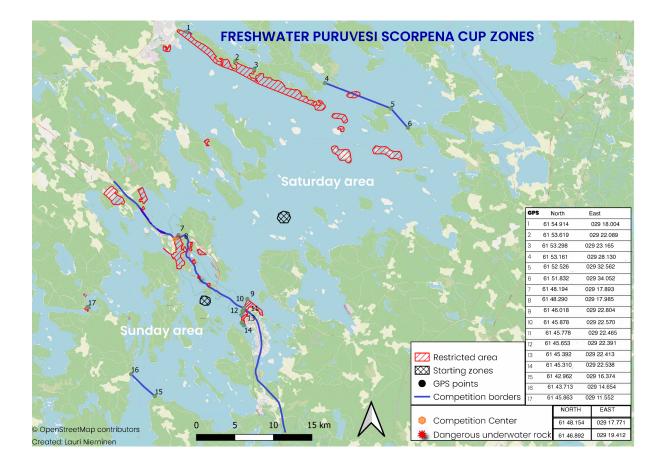

Competition areas are closed for spearfishing from two weeks before the competition (1.8-)

There are special spearfishing zones, where you can practise before the competition. Please ask the map of these zones from Matti Pyykkö

## Competition time table;

Friday 15.8 19.00 Competition meeting Harjunportti resort Harbour office

Saturday 16.8 10.00 Meeting at the harbour of Harjunportti resort 10.20 Boats are starting to drive to the first day starting point Lake Puruvesi ( the north area )

> 11.00 COMPETITION STARTS 17.00 COMPETITION END at the Goal zone, so all the boats have to be at the goal zone 17.00

19.00 FISH WEIGHT

Sunday 17.8 08.00 Meeting at the harbour of Harjunportti resort 08.15 Boats are starting to drive to the second day starting point, to Lake Pihlajavesi (south zone)

> 08.30 COMPETITION STARTS 14.00 COMPETITION END at the Goal zone, so all the boats have to be at the goal zone 14.00 15.00 FISH WEIGHT 16.00 MEDAL CEREMONY