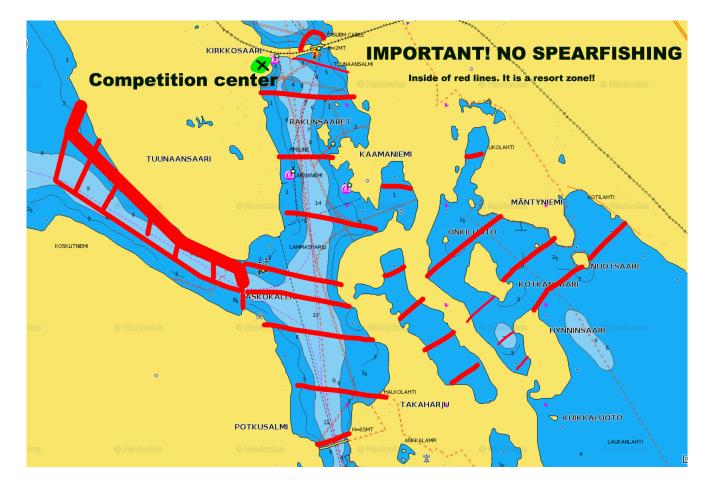

Competition areas are closed for spearfishing from two weeks before the competition (1.8-)

There are special spearfishing zones, where you can practise before the competition. Please ask the map of these zones from Matti Pyykkö